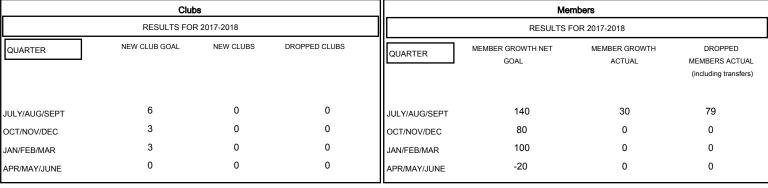

| DROPPED CLUBS: 0 |    |
|------------------|----|
| DROPPED MEMBERS  |    |
| DECEASED         | 3  |
| CLUB CANCELLED   | 0  |
| OTHER            | 76 |
| TOTAL            | 79 |

| 10 CLUBS OF 44 ADDED 1 OR MORE |  |
|--------------------------------|--|
| NEW MEMBERS                    |  |
|                                |  |
|                                |  |
|                                |  |