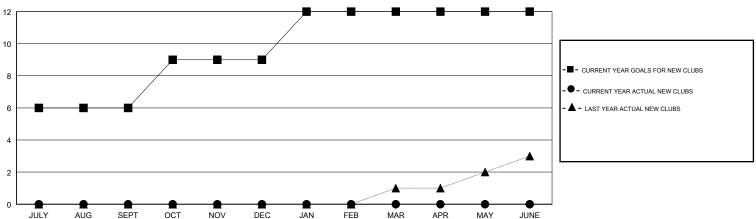

# MONTHLY MEMBERSHIP PROGRESS REPORT

## District 317 E

Results as of: 09/30/2017

#### VASUDEV VALAWALKAR **LOCATION INDIA GMT CA** Clubs Members



### GOALS AND ACTUAL NEW CLUBS CUMULATIVE



## GOALS AND ACTUAL MEMBERS CUMULATIVE



| -■- MEMBER GROWTH NET GOAL        |   |
|-----------------------------------|---|
| - ● - MEMBER GROWTH ACTUAL        |   |
| - ▲ - LAST YEAR MEMBERSHIP ACTUAL |   |
|                                   |   |
|                                   |   |
|                                   | — |

| DROPPED CLUBS: 0 |    |
|------------------|----|
| DROPPED MEMBERS  |    |
| DECEASED         | 3  |
| CLUB CANCELLED   | 0  |
| OTHER            | 76 |
| TOTAL            | 79 |

| 10 CLUBS OF 44 ADDED 1 OR MORE |  |
|--------------------------------|--|
| NEW MEMBERS                    |  |
|                                |  |
|                                |  |
|                                |  |

Women Percentage Fiscal Year Goal: 40% TOTAL FAMI