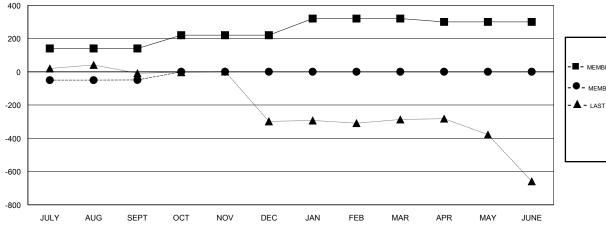

## GOALS AND ACTUAL MEMBERS CUMULATIVE

| -■- MEMBER GROWTH NET GOAL        |   |
|-----------------------------------|---|
| - ● - MEMBER GROWTH ACTUAL        |   |
| - ▲ - LAST YEAR MEMBERSHIP ACTUAL |   |
|                                   |   |
|                                   |   |
|                                   | — |